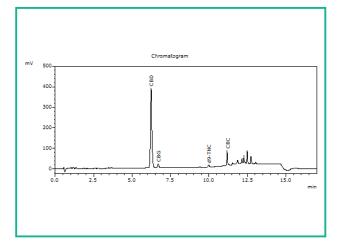

## Chromatogram

THC Potency = THCa \* 0.877 + d9-THC; CBD Potency = CBDa \* 0.877 + CBD; LOQ = Limit of Quantitation; Total Potency\* = Total THC + Total CBD. Unless otherwise stated all quality control samples performed within specifications established by the Laboratory.