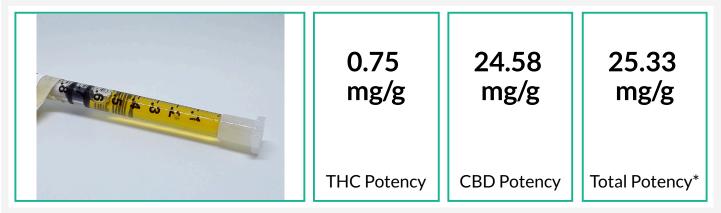

# Cannabinoids

## Chromatogram

THC Potency = THCa \* 0.877 + d9-THC; CBD Potency = CBDa \* 0.877 + CBD; LOQ = Limit of Quantitation; Total Potency\* = Total THC + Total CBD. Unless otherwise stated all quality control samples performed within specifications established by the Laboratory.