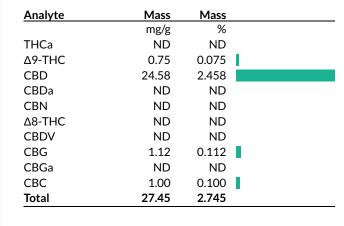

# **Certificate of Analysis**

Powered by Confident Cannabis 1 of 1

## **Rush Hemp Farms**

Spokane, WA 99201 rrush865@gmail.com (865) 210-5440 Lic.#

#### 750

Other, Industrial Hemp External Batch ID:



Strain: 750

Sample Received: 12/31/2018; Report Created: 01/02/2019 Leaf Inventory/Lot ID: ; Leaf Pre-Transfer Inventory/Lot ID: Leaf Batch ID: ; Leaf Pre-Transfer Batch ID: Leaf Manifest ID:





# Cannabinoids

## Chromatogram





THC Potency = THCa \* 0.877 + d9-THC; CBD Potency = CBDa \* 0.877 + CBD; LOQ = Limit of Quantitation; Total Potency\* = Total THC + Total CBD. Unless otherwise stated all quality control samples performed within specifications established by the Laboratory.

908 N. Howard St., Suite 101 Spokane, WA TRACE ANALYTICS (509) 284-7522 http://traceanalytics.com/ Lic# 0014

ara I Mini

**Confident Cannabis** All Rights Reserved (866) 506-5866



Sara Minier Senior Scientist

support@confidentcannabis.com www.confidentcannabis.com

This product has been tested by Trace Analytics, Inc using valid testing methodologies and a quality system as required by state law. Values reported relate only to the product tested. Trace Analytics, Inc makes no claims as to the efficacy, safety or other risks ass