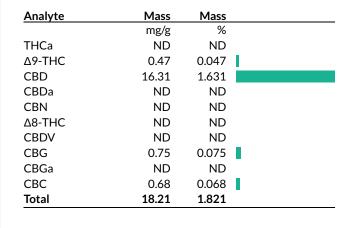

# **Certificate of Analysis**

Powered by Confident Cannabis 1 of 1

### **Rush Hemp Farms**

Spokane, WA 99201 rrush865@gmail.com (865) 210-5440 Lic.#

#### 500

Other, Industrial Hemp External Batch ID:



Strain: 500

Sample Received: 12/31/2018; Report Created: 01/02/2019 Leaf Inventory/Lot ID: ; Leaf Pre-Transfer Inventory/Lot ID: Leaf Batch ID: ; Leaf Pre-Transfer Batch ID: Leaf Manifest ID:





## Cannabinoids

## Chromatogram





THC Potency = THCa \* 0.877 + d9-THC; CBD Potency = CBDa \* 0.877 + CBD; LOQ = Limit of Quantitation; Total Potency\* = Total THC + Total CBD. Unless otherwise stated all quality control samples performed within specifications established by the Laboratory.

908 N. Howard St., Suite 101 Spokane, WA TRACE ANALYTICS (509) 284-7522 http://traceanalytics.com/ Lic# 0014

reproduced except in full, without the written approval of Trace Analytics, Inc.

ara I Minie

**Confident Cannabis** All Rights Reserved support@confidentcannabis.com (866) 506-5866



Sara Minier Senior Scientist

www.confidentcannabis.com This product has been tested by Trace Analytics, Inc using valid testing methodologies and a quality system as required by state law. Values reported relate only to the product tested.