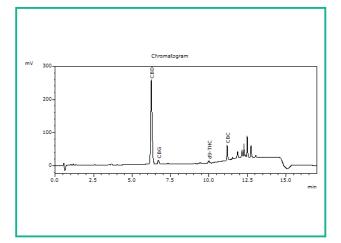

## Chromatogram

THC Potency = THCa \* 0.877 + d9-THC; CBD Potency = CBDa \* 0.877 + CBD; LOQ = Limit of Quantitation; Total Potency\* = Total THC + Total CBD. Unless otherwise stated all quality control samples performed within specifications established by the Laboratory.