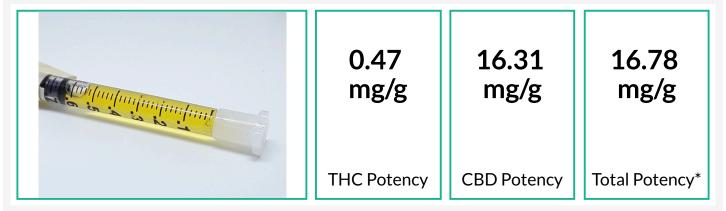

## Cannabinoids

## Chromatogram

THC Potency = THCa \* 0.877 + d9-THC; CBD Potency = CBDa \* 0.877 + CBD; LOQ = Limit of Quantitation; Total Potency\* = Total THC + Total CBD. Unless otherwise stated all quality control samples performed within specifications established by the Laboratory.