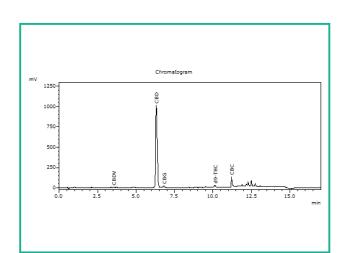

## Chromatogram

THC Potency = THCa \* 0.877 + d9-THC; CBD Potency = CBDa \* 0.877 + CBD; LOQ = Limit of Quantitation; Total Potency\* = Total THC + Total CBD. Unless otherwise stated all quality control samples performed within specifications established by the Laboratory.